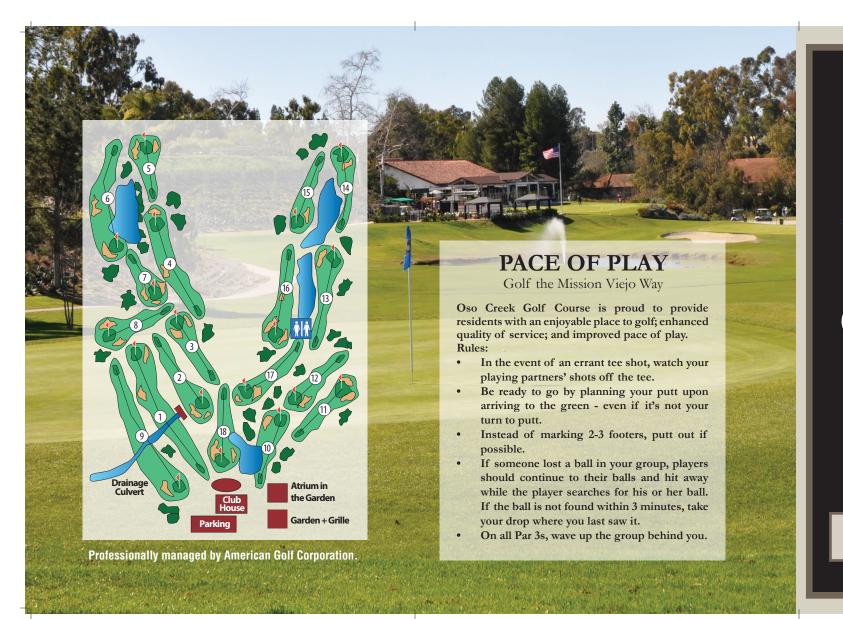

## OSO CREEK GOLF COURSE

27601 Casta del Sol Road, Mission Viejo, CA 92692 949-470-4996

https://OsoCreekGolf.com

Facebook/Instagram/Twitter: @0soCreekGolf

| HOLE                          | 1   | 2   | 3   | 4   | 5   | 6   | 7   | 8   | 9   | OUT  | I<br>N | 10      | 11  | 12  | 13  | 14  | 15  | 16  | 17    | 18     | IN       | тот      | НСР | NET |
|-------------------------------|-----|-----|-----|-----|-----|-----|-----|-----|-----|------|--------|---------|-----|-----|-----|-----|-----|-----|-------|--------|----------|----------|-----|-----|
| BLUE M:58.0/98<br>W:61.1/101  | 285 | 171 | 146 | 272 | 168 | 296 | 148 | 174 | 318 | 1978 | T<br>I | 215     | 172 | 118 | 289 | 163 | 162 | 136 | 172   | 225    | 1652     | 3630     |     |     |
| HANDICAP-MEN                  | 11  | 9   | 15  | 13  | 5   | 7   | 17  | 3   | 1   |      | A<br>L | 4       | 6   | 18  | 8   | 12  | 14  | 16  | 10    | 2      |          |          |     |     |
|                               |     |     |     |     |     |     |     |     |     |      |        |         |     |     |     |     |     |     |       |        |          |          |     |     |
|                               |     |     |     |     |     |     |     |     |     |      |        |         |     |     |     |     |     |     |       |        |          |          |     |     |
|                               |     |     |     |     |     |     |     |     |     |      |        |         |     |     |     |     |     |     |       |        |          |          |     |     |
|                               |     |     |     |     |     |     |     |     |     |      |        |         |     |     |     |     |     |     |       |        |          |          |     |     |
| PAR                           | 4   | 3   | 3   | 4   | 3   | 4   | 3   | 3   | 4   | 31   |        | 3<br>4  | 3   | 3   | 4   | 3   | 3   | 3   | 3     | 3<br>4 | 28<br>30 | 59<br>61 |     |     |
|                               |     |     |     |     |     |     |     |     |     |      |        |         |     |     |     |     |     |     |       |        |          |          |     |     |
|                               |     |     |     |     |     |     |     |     |     |      |        |         |     |     |     |     |     |     |       |        |          |          |     |     |
|                               |     |     |     |     |     |     |     |     |     |      |        |         |     |     |     |     |     |     |       |        |          |          |     |     |
|                               |     |     |     |     |     |     |     |     |     |      |        |         |     |     |     |     |     |     |       |        |          |          |     |     |
| SILVER M:56.6/94<br>W:59.5/97 | 270 | 153 | 133 | 255 | 161 | 282 | 138 | 155 | 293 | 1840 |        | 205     | 154 | 111 | 270 | 144 | 145 | 117 | 149   | 202    | 1497     | 3337     |     |     |
| HANDICAP-WOMEN                | 3   | 11  | 15  | 13  | 5   | 7   | 17  | 9   | 1   |      |        | 14      | 8   | 18  | 2   | 4   | 16  | 12  | 6     | 10     |          |          |     |     |
| Scorer:                       |     |     |     |     |     |     |     |     |     |      |        | Attest: |     |     |     |     |     |     | Date: |        |          |          |     |     |